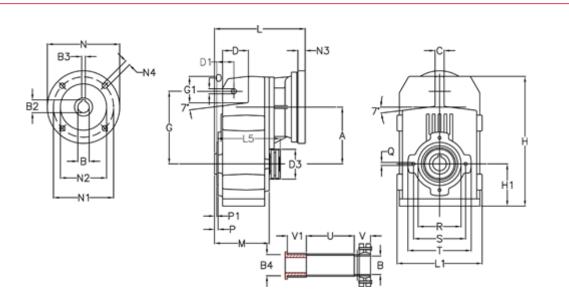

## **Measures**

| A = 175.75 | D1 = 56.5  | 15 = 200.0  | P1                                  | = 3.5    | V = 4  |
|------------|------------|-------------|-------------------------------------|----------|--------|
| B = 45     | d3 = 100   | M = 144.0   | Q                                   | = M12x19 | V1 = 4 |
| B1 = 24    | G = 218    | N = 200     | R                                   | = 130    |        |
| B2 = 27.3  | G1 = 97.5  | N1 = 165    | S                                   | = 165    |        |
| B3 = 8     | H = 389.0  | N2 = 130    | Т                                   | = 200    |        |
| B4 = 45    | H1 = 116.0 | N4 = M10x20 | Tightening torque Nm adapter bushin | g = 6.0  |        |
| C = 16     | L = 265.5  | O = 14      | Tightening torque Nm shrink disc    | = 10.0   |        |
| D = 79.0   | L1 = 242   | P = 7.5     | U                                   | = 82.0   |        |
|            |            |             |                                     |          |        |